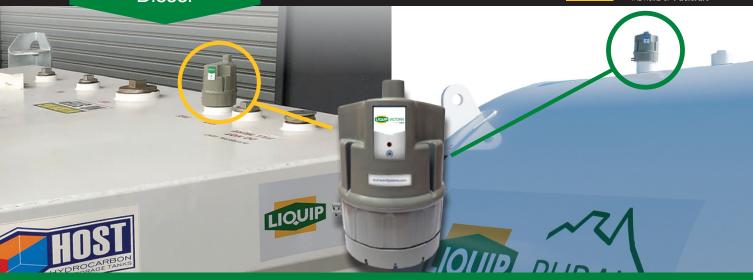

# **Fuelcraft Diesel ATG 12V**

Eliminate daily dipping of your storage tank and streamline your refilling process

# **HARDWARE**

► Fuelcraft 12V ATG